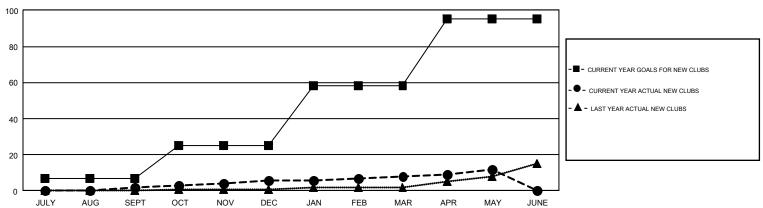

## GMT Constitutional Area 4, Group D

GMT: JOOST PAIJMANS

REPORT DOES NOT INCLUDE CLUBS IN UNDISTRICTED AREAS.

| Clubs                 |               |           |               | Members               |                           |                         |                                                    |  |
|-----------------------|---------------|-----------|---------------|-----------------------|---------------------------|-------------------------|----------------------------------------------------|--|
| RESULTS FOR 2018-2019 |               |           |               | RESULTS FOR 2018-2019 |                           |                         |                                                    |  |
| QUARTER               | NEW CLUB GOAL | NEW CLUBS | DROPPED CLUBS | QUARTER               | MEMBER GROWTH NET<br>GOAL | MEMBER GROWTH<br>ACTUAL | DROPPED<br>MEMBERS ACTUAL<br>(including transfers) |  |
| JULY/AUG/SEPT         | 7             | 2         | 13            | JULY/AUG/SEPT         | -34                       | 583                     | 790                                                |  |
| OCT/NOV/DEC           | 18            | 4         | 8             | OCT/NOV/DEC           | 156                       | 584                     | 1,040                                              |  |
| JAN/FEB/MAR           | 33            | 2         | 6             | JAN/FEB/MAR           | 352                       | 742                     | 510                                                |  |
| APR/MAY/JUNE          | 37            | 4         | 2             | APR/MAY/JUNE          | 217                       | 687                     | 557                                                |  |